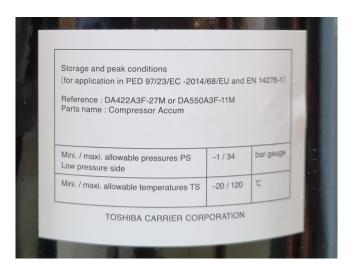

#### **Used CIAT 7469145 - EREBA 17 HT**

New CIAT 7469145 - EREBA 17 HT air cooled chiller with transport damage. The chiller works also as a reversible air to water heat pump. Complete with a Toshiba DA422A3F rotary compressor, liquid receiver, plate heat exchanger as evaporator, condenser with 2 fans, Wilo Stratos PARA 25/1-12 T10 CA water pump and a liquid expansion tank. The compressor capacity is controlled by a inverter. \*All components of this used chiller will be tested on adequate performance, leak free condition (condensing blocks), compressors, fans, control panel, and so forth). Choosing HOSBV means buying with warranty. We perform a industrial cleaning. if requested we can arrange your shipment.