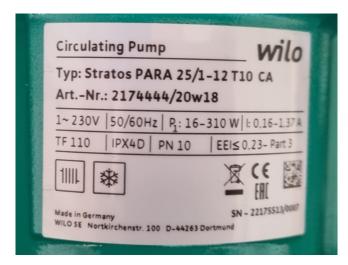

#### **Used CIAT 7469145 - EREBA 17 HT**

New CIAT 7469145 - EREBA 17 HT air cooled chiller with transport damage. The chiller works also as a reversible air to water heat pump. Complete with a Toshiba DA422A3F rotary compressor, liquid receiver, plate heat exchanger as evaporator, condenser with 2 fans, Wilo Stratos PARA 25/1-12 T10 CA water pump and a liquid expansion tank. The compressor capacity is controlled by a inverter. \*All components of this used chiller will be tested on adequate performance, leak free condition (condensing blocks), compressors, fans, control panel, and so forth). Choosing HOSBV means buying with warranty. We perform a industrial cleaning. if requested we can arrange your shipment.