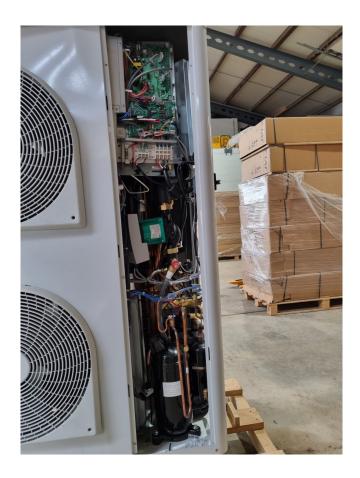

#### **Used CIAT 7469145 - EREBA 17 HT**

New CIAT 7469145 - EREBA 17 HT air cooled chiller with transport damage. The chiller works also as a reversible air to water heat pump. Complete with a Toshiba DA422A3F rotary compressor, liquid receiver, plate heat exchanger as evaporator, condenser with 2 fans, Wilo Stratos PARA 25/1-12 T10 CA water pump and a liquid expansion tank. The compressor capacity is controlled by a inverter. \*All components of this used chiller will be tested on adequate performance, leak free condition (condensing blocks), compressors, fans, control panel, and so forth). Choosing HOSBV means buying with warranty. We perform a industrial cleaning. if requested we can arrange your shipment.