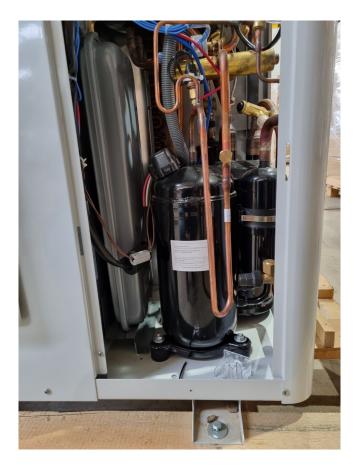

#### **Used CIAT 7469145 - EREBA 17 HT**

New CIAT 7469145 - EREBA 17 HT air cooled chiller with transport damage. The chiller works also as a reversible air to water heat pump. Complete with a Toshiba DA422A3F rotary compressor, liquid receiver, plate heat exchanger as evaporator, condenser with 2 fans, Wilo Stratos PARA 25/1-12 T10 CA water pump and a liquid expansion tank. The compressor capacity is controlled by a inverter. \*All components of this used chiller will be tested on adequate performance, leak free condition (condensing blocks), compressors, fans, control panel, and so forth). Choosing HOSBV means buying with warranty. We perform a industrial cleaning. if requested we can arrange your shipment.