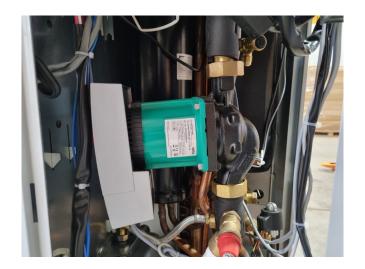

#### **Used CIAT 7469145 - EREBA 17 HT**

New CIAT 7469145 - EREBA 17 HT air cooled chiller with transport damage. The chiller works also as a reversible air to water heat pump. Complete with a Toshiba DA422A3F rotary compressor, liquid receiver, plate heat exchanger as evaporator, condenser with 2 fans, Wilo Stratos PARA 25/1-12 T10 CA water pump and a liquid expansion tank. The compressor capacity is controlled by a inverter. \*All components of this used chiller will be tested on adequate performance, leak free condition (condensing blocks), compressors, fans, control panel, and so forth). Choosing HOSBV means buying with warranty. We perform a industrial cleaning. if requested we can arrange your shipment.