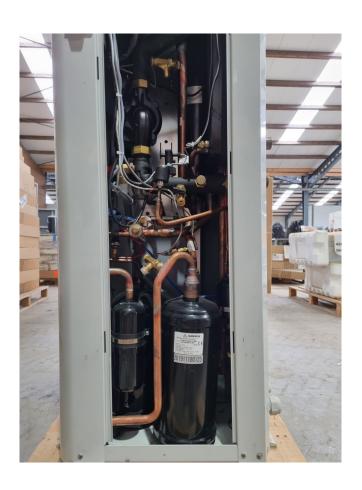

#### **Used CIAT 7469145 - EREBA 17 HT**

New CIAT 7469145 - EREBA 17 HT air cooled chiller with transport damage. The chiller works also as a reversible air to water heat pump. Complete with a Toshiba DA422A3F rotary compressor, liquid receiver, plate heat exchanger as evaporator, condenser with 2 fans, Wilo Stratos PARA 25/1-12 T10 CA water pump and a liquid expansion tank. The compressor capacity is controlled by a inverter. \*All components of this used chiller will be tested on adequate performance, leak free condition (condensing blocks), compressors, fans, control panel, and so forth). Choosing HOSBV means buying with warranty. We perform a industrial cleaning. if requested we can arrange your shipment.