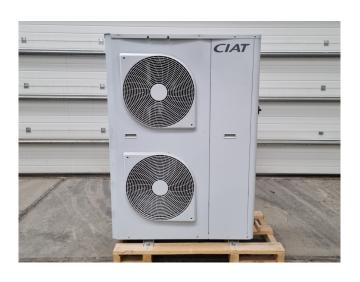

#### **Specifications**

| Brand              | CIAT                     |
|--------------------|--------------------------|
| Туре               | 7469145 - EREBA 17 HT    |
| Product type       | Air Cooled Chiller       |
| Capacity kW        | 15,2                     |
| Capacity Tons      | 43,2                     |
| Refrigerant        | Freon                    |
| Refrigerant Type   | R410A                    |
| Liquid buffer tank | ✓                        |
| Pump               | ✓                        |
| Hydronic Module    | ✓                        |
| Weight in kg.      | 206                      |
| Sizes              | 1170x560x1590 mm         |
|                    | (LxWxH)                  |
| Number of fans     | 2                        |
| Remarks            | Y.o.b. 2020              |
| Remarks            | Capacity based on:       |
|                    | cooling mode,            |
|                    | evaporator water         |
|                    | entering/leaving         |
|                    | temperature 12°C/7°C,    |
|                    | outside air temperature  |
|                    | 35°C, evaporator fooling |
|                    | factor 0m² K/W           |
| Stock              | 1                        |
|                    |                          |

#### **Used CIAT 7469145 - EREBA 17 HT**

New CIAT 7469145 - EREBA 17 HT air cooled chiller with transport damage. The chiller works also as a reversible air to water heat pump. Complete with a Toshiba DA422A3F rotary compressor, liquid receiver, plate heat exchanger as evaporator, condenser with 2 fans, Wilo Stratos PARA 25/1-12 T10 CA water pump and a liquid expansion tank. The compressor capacity is controlled by a inverter. \*All components of this used chiller will be tested on adequate performance, leak free condition (condensing blocks), compressors, fans, control panel, and so forth). Choosing HOSBV means buying with warranty. We perform a industrial cleaning. if requested we can arrange your shipment.