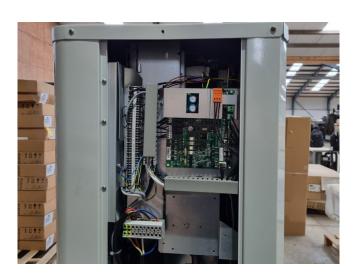

#### **Used CIAT 7469145 - EREBA 17 HT**

New CIAT 7469145 - EREBA 17 HT air cooled chiller with transport damage. The chiller works also as a reversible air to water heat pump. Complete with a Toshiba DA422A3F rotary compressor, liquid receiver, plate heat exchanger as evaporator, condenser with 2 fans, Wilo Stratos PARA 25/1-12 T10 CA water pump and a liquid expansion tank. The compressor capacity is controlled by a inverter. \*All components of this used chiller will be tested on adequate performance, leak free condition (condensing blocks), compressors, fans, control panel, and so forth). Choosing HOSBV means buying with warranty. We perform a industrial cleaning. if requested we can arrange your shipment.