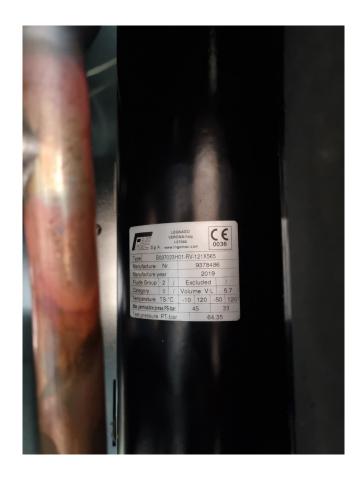

#### **Specifications**

| Brand              | CIAT                     |
|--------------------|--------------------------|
| Туре               | 7469145 - EREBA 17 HT    |
| Product type       | Air Cooled Chiller       |
| Capacity kW        | 15,2                     |
| Capacity Tons      | 43,2                     |
| Refrigerant        | Freon                    |
| Refrigerant Type   | R410A                    |
| Liquid buffer tank | ✓                        |
| Pump               | ✓                        |
| Hydronic Module    | ✓                        |
| Weight in kg.      | 206                      |
| Sizes              | 1170x560x1590 mm         |
|                    | (LxWxH)                  |
| Number of fans     | 2                        |
| Remarks            | Y.o.b. 2020              |
| Remarks            | Capacity based on:       |
|                    | cooling mode,            |
|                    | evaporator water         |
|                    | entering/leaving         |
|                    | temperature 12°C/7°C,    |
|                    | outside air temperature  |
|                    | 35°C, evaporator fooling |
|                    | factor 0m² K/W           |
| Stock              | 1                        |
|                    |                          |

#### **Used CIAT 7469145 - EREBA 17 HT**

New CIAT 7469145 - EREBA 17 HT air cooled chiller with transport damage. The chiller works also as a reversible air to water heat pump. Complete with a Toshiba DA422A3F rotary compressor, liquid receiver, plate heat exchanger as evaporator, condenser with 2 fans, Wilo Stratos PARA 25/1-12 T10 CA water pump and a liquid expansion tank. The compressor capacity is controlled by a inverter. \*All components of this used chiller will be tested on adequate performance, leak free condition (condensing blocks), compressors, fans, control panel, and so forth). Choosing HOSBV means buying with warranty. We perform a industrial cleaning. if requested we can arrange your shipment.