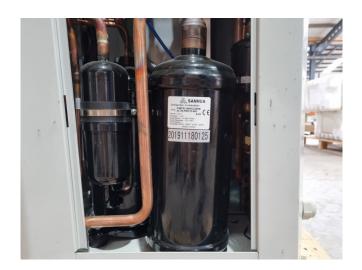

#### **Used CIAT 7469145 - EREBA 17 HT**

New CIAT 7469145 - EREBA 17 HT air cooled chiller with transport damage. The chiller works also as a reversible air to water heat pump. Complete with a Toshiba DA422A3F rotary compressor, liquid receiver, plate heat exchanger as evaporator, condenser with 2 fans, Wilo Stratos PARA 25/1-12 T10 CA water pump and a liquid expansion tank. The compressor capacity is controlled by a inverter. \*All components of this used chiller will be tested on adequate performance, leak free condition (condensing blocks), compressors, fans, control panel, and so forth). Choosing HOSBV means buying with warranty. We perform a industrial cleaning. if requested we can arrange your shipment.