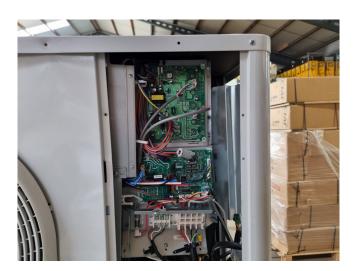

#### **Used CIAT 7469145 - EREBA 17 HT**

New CIAT 7469145 - EREBA 17 HT air cooled chiller with transport damage. The chiller works also as a reversible air to water heat pump. Complete with a Toshiba DA422A3F rotary compressor, liquid receiver, plate heat exchanger as evaporator, condenser with 2 fans, Wilo Stratos PARA 25/1-12 T10 CA water pump and a liquid expansion tank. The compressor capacity is controlled by a inverter. \*All components of this used chiller will be tested on adequate performance, leak free condition (condensing blocks), compressors, fans, control panel, and so forth). Choosing HOSBV means buying with warranty. We perform a industrial cleaning. if requested we can arrange your shipment.