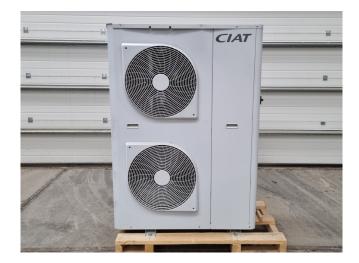

#### **Specifications**

| Brand              | CIAT                     |
|--------------------|--------------------------|
| Туре               | 7469145 - EREBA 17 HT    |
| Product type       | Air Cooled Chiller       |
| Capacity kW        | 15,2                     |
| Capacity Tons      | 43,2                     |
| Refrigerant        | Freon                    |
| Refrigerant Type   | R410A                    |
| Liquid buffer tank | ✓                        |
| Pump               | ✓                        |
| Hydronic Module    | ✓                        |
| Weight in kg.      | 206                      |
| Sizes              | 1170x560x1590 mm         |
|                    | (LxWxH)                  |
| Number of fans     | 2                        |
| Remarks            | Y.o.b. 2020              |
| Remarks            | Capacity based on:       |
|                    | cooling mode,            |
|                    | evaporator water         |
|                    | entering/leaving         |
|                    | temperature 12°C/7°C,    |
|                    | outside air temperature  |
|                    | 35°C, evaporator fooling |
|                    | factor 0m² K/W           |
| Stock              | 1                        |
|                    |                          |

#### **Used CIAT 7469145 - EREBA 17 HT**

New CIAT 7469145 - EREBA 17 HT air cooled chiller with transport damage. The chiller works also as a reversible air to water heat pump. Complete with a Toshiba DA422A3F rotary compressor, liquid receiver, plate heat exchanger as evaporator, condenser with 2 fans, Wilo Stratos PARA 25/1-12 T10 CA water pump and a liquid expansion tank. The compressor capacity is controlled by a inverter. \*All components of this used chiller will be tested on adequate performance, leak free condition (condensing blocks), compressors, fans, control panel, and so forth). Choosing HOSBV means buying with warranty. We perform a industrial cleaning. if requested we can arrange your shipment.