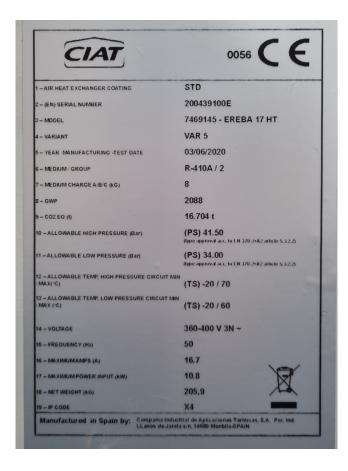

#### **Specifications**

| Brand              | CIAT                     |
|--------------------|--------------------------|
| Туре               | 7469145 - EREBA 17 HT    |
| Product type       | Air Cooled Chiller       |
| Capacity kW        | 15,2                     |
| Capacity Tons      | 43,2                     |
| Refrigerant        | Freon                    |
| Refrigerant Type   | R410A                    |
| Liquid buffer tank | ✓                        |
| Pump               | ✓                        |
| Hydronic Module    | ✓                        |
| Weight in kg.      | 206                      |
| Sizes              | 1170x560x1590 mm         |
|                    | (LxWxH)                  |
| Number of fans     | 2                        |
| Remarks            | Y.o.b. 2020              |
| Remarks            | Capacity based on:       |
|                    | cooling mode,            |
|                    | evaporator water         |
|                    | entering/leaving         |
|                    | temperature 12°C/7°C,    |
|                    | outside air temperature  |
|                    | 35°C, evaporator fooling |
|                    | factor 0m² K/W           |
| Stock              | 1                        |
|                    |                          |

#### **Used CIAT 7469145 - EREBA 17 HT**

New CIAT 7469145 - EREBA 17 HT air cooled chiller with transport damage. The chiller works also as a reversible air to water heat pump. Complete with a Toshiba DA422A3F rotary compressor, liquid receiver, plate heat exchanger as evaporator, condenser with 2 fans, Wilo Stratos PARA 25/1-12 T10 CA water pump and a liquid expansion tank. The compressor capacity is controlled by a inverter. \*All components of this used chiller will be tested on adequate performance, leak free condition (condensing blocks), compressors, fans, control panel, and so forth). Choosing HOSBV means buying with warranty. We perform a industrial cleaning. if requested we can arrange your shipment.