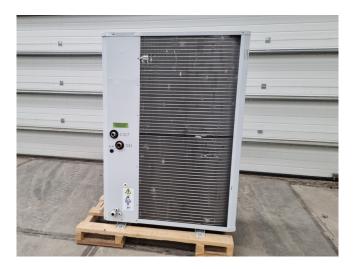

#### **Specifications**

| Brand              | CIAT                     |
|--------------------|--------------------------|
| Туре               | 7469145 - EREBA 17 HT    |
| Product type       | Air Cooled Chiller       |
| Capacity kW        | 15,2                     |
| Capacity Tons      | 43,2                     |
| Refrigerant        | Freon                    |
| Refrigerant Type   | R410A                    |
| Liquid buffer tank | ✓                        |
| Pump               | ✓                        |
| Hydronic Module    | ✓                        |
| Weight in kg.      | 206                      |
| Sizes              | 1170x560x1590 mm         |
|                    | (LxWxH)                  |
| Number of fans     | 2                        |
| Remarks            | Y.o.b. 2020              |
| Remarks            | Capacity based on:       |
|                    | cooling mode,            |
|                    | evaporator water         |
|                    | entering/leaving         |
|                    | temperature 12°C/7°C,    |
|                    | outside air temperature  |
|                    | 35°C, evaporator fooling |
|                    | factor 0m² K/W           |
| Stock              | 1                        |
|                    |                          |

#### **Used CIAT 7469145 - EREBA 17 HT**

New CIAT 7469145 - EREBA 17 HT air cooled chiller with transport damage. The chiller works also as a reversible air to water heat pump. Complete with a Toshiba DA422A3F rotary compressor, liquid receiver, plate heat exchanger as evaporator, condenser with 2 fans, Wilo Stratos PARA 25/1-12 T10 CA water pump and a liquid expansion tank. The compressor capacity is controlled by a inverter. \*All components of this used chiller will be tested on adequate performance, leak free condition (condensing blocks), compressors, fans, control panel, and so forth). Choosing HOSBV means buying with warranty. We perform a industrial cleaning. if requested we can arrange your shipment.