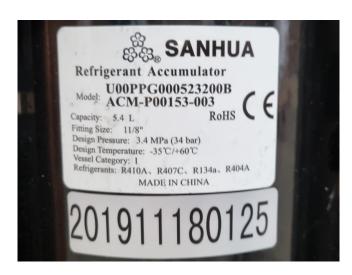

#### **Used CIAT 7469145 - EREBA 17 HT**

New CIAT 7469145 - EREBA 17 HT air cooled chiller with transport damage. The chiller works also as a reversible air to water heat pump. Complete with a Toshiba DA422A3F rotary compressor, liquid receiver, plate heat exchanger as evaporator, condenser with 2 fans, Wilo Stratos PARA 25/1-12 T10 CA water pump and a liquid expansion tank. The compressor capacity is controlled by a inverter. \*All components of this used chiller will be tested on adequate performance, leak free condition (condensing blocks), compressors, fans, control panel, and so forth). Choosing HOSBV means buying with warranty. We perform a industrial cleaning. if requested we can arrange your shipment.